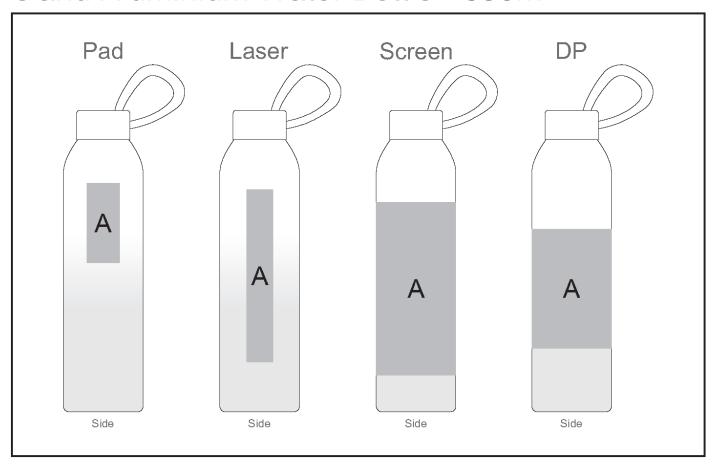

#### **Position A**

1. Pad Printing (PB)

4 Colours

Size: 25mm wide x 60mm high

2. Screen Wrap (SW)

1 Colour

Size: 190mm wide x 130mm high

3. Laser Engraving (LB)

N/A

Size: 20mm wide x 130mm high

4. Digital Print Drinkware (DP-C)

Full Colour

Size: 100mm wide x 70mm high

5. Digital Print Drinkware (DP-D)

Full Colour

Size: 208mm wide x 90mm high